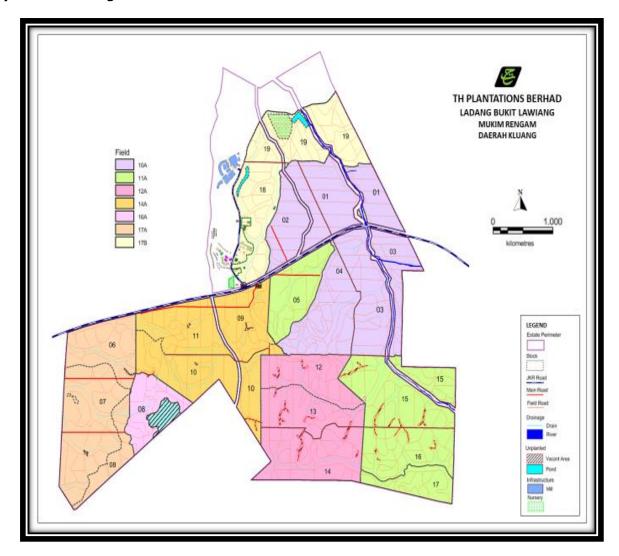

y<br>Date | Scope Activity           |
|----|-----------------------------|-------------------|----------------|--------------------------|
| 1. | Bukit Lawiang Estate        | 15017826020000    | 31/05/2020     | Menjual Dan Mengalih FFB |
| 2. | Gunung Sumalayang<br>Estate | 502025802000      | 30/06/2020     | Menjual Dan Mengalih FFB |

# **Others Sustainability Certification**

| No | Name of the Site         | Others Sustainability Certification |
|----|--------------------------|-------------------------------------|
| 1. | Bukit Lawiang Estate     | NIL                                 |
| 2. | Gunung Sumalayang Estate | NIL                                 |

# 1.4 Map Showing Geographical Location

# a) TH Plantations Berhad – Kluang Complex [Estates]



# b) Bukit Lawiang Estate



# c) Gunung Sumalayang Estate



# 1.5 Production Area, Actual and Projected FFB Production (MT)

| Name of the                 | Area Summary (HA) |          |          |  |
|-----------------------------|-------------------|----------|----------|--|
| Certification Unit          | Land Title        | Planted  | Mature   |  |
| Bukit Lawiang<br>Estate     | 1,932.82          | 1,854.91 | 1,339.29 |  |
| Gunung<br>Sumalayang Estate | 2,125.06          | 2,055.50 | 1,161.45 |  |
| Total                       | 4,057.88          | 3,910.41 | 2500.74  |  |

| Name Of The                 | Area Summary (HA) |     |                   |  |
|-----------------------------|-------------------|-----|-------------------|--|
| Supply Base                 | Conservation Area | HCV | Conservation Area