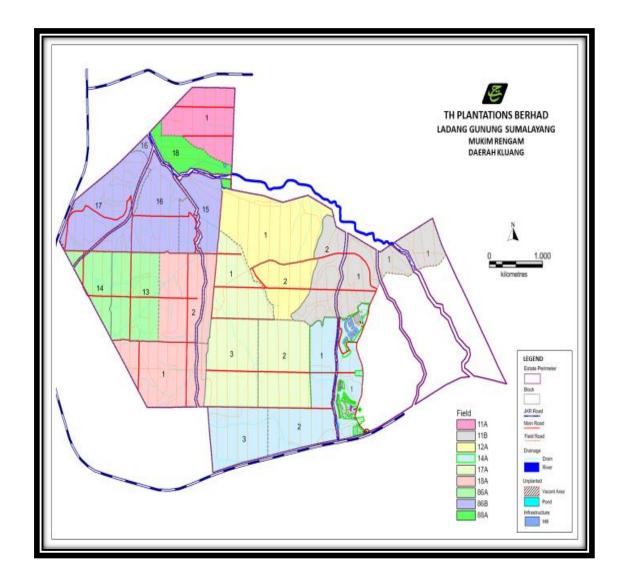

|
|----|-----------------------------|-------------------|----------------|--------------------------|
| 1. | Bukit Lawiang Estate        | 15017826020000    | 31/05/2020     | Menjual Dan Mengalih FFB |
| 2. | Gunung Sumalayang<br>Estate | 502025802000      | 30/06/2020     | Menjual Dan Mengalih FFB |

# **Others Sustainability Certification**

| No | Name of the Site         | Others Sustainability Certification |
|----|--------------------------|-------------------------------------|
| 1. | Bukit Lawiang Estate     | NIL                                 |
| 2. | Gunung Sumalayang Estate | NIL                                 |

# 1.4 Map Showing Geographical Location

# a) TH Plantations Berhad – Kluang Complex [Estates]



# b) Bukit Lawiang Estate



# c) Gunung Sumalayang Estate



# 1.5 Production Area, Actual and Projected FFB Production (MT)

| Name of the                 | Area Summary (HA) |          |          |  |
|-----------------------------|-------------------|----------|----------|--|
| Certification Unit          | Land Title        | Planted  | Mature   |  |
| Bukit Lawiang<br>Estate     | 1,932.82          | 1,854.91 | 1,339.29 |  |
| Gunung<br>Sumalayang Estate | 2,125.06          | 2,055.50 | 1,161.45 |  |
| Total                       | 4,057.88          | 3,910.41 | 2500.74  |  |

| Name Of The                 | Area Summary (HA) |     |                   |  |
|-----------------------------|-------------------|-----|-------------------|--|
| Supply Base                 | Conservation Area | HCV | Conservation Area |  |
| Bukit Lawiang<br>Estate